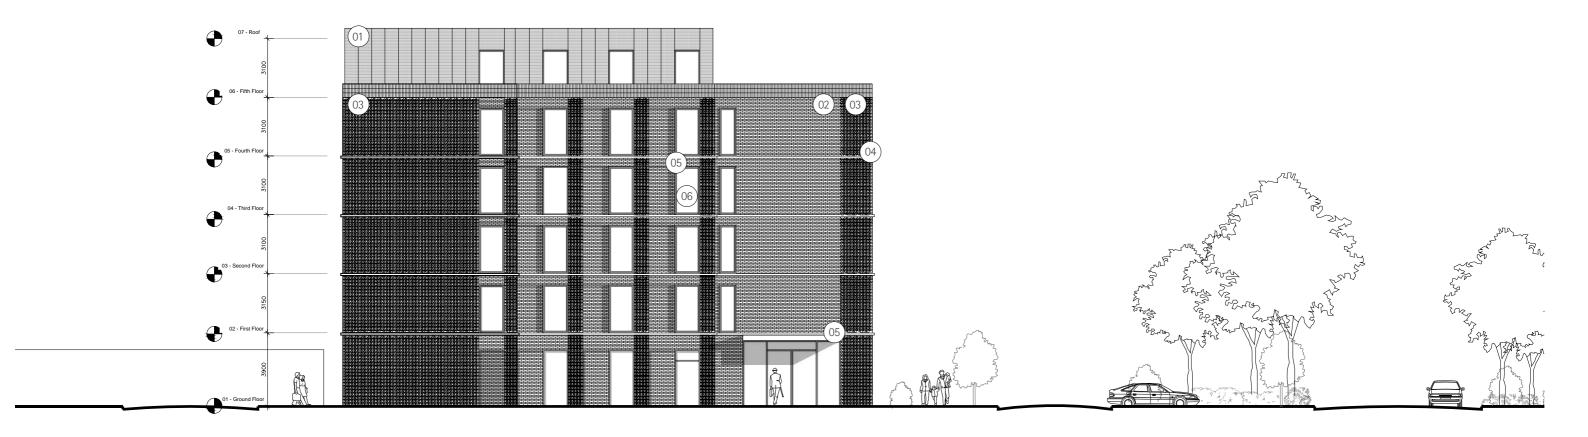

Site impression -West facing elevation

Scale 1:200 — West facing elevation

Aros Architects Jerwood Space 171 Union Street London SE1 0LN Telephone +44(0)20 7928 2444 Facsimile +44(0)20 7928 2450

info@arosarchitects.com Website www.arosarchitects.com

This drawing is the copyright of Aros Lid and the contents must not be disclosed to other parties without prior agreement.

Revisions

Date D

Project London Southend Airport Hotel

Proposed West Facing Elevation

Drawing No Project No 6126 (20) 403 Date Scale 1:200 @ A3 November 2019 Status Rev Planning Р3